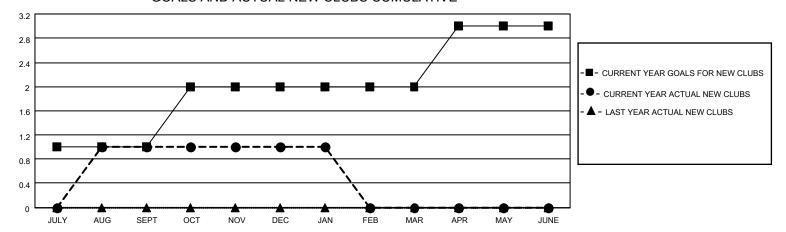

## **LOCATION SOUTH CAROLINA**

District 32 S

| Clubs         |               |             |               | Members               |                         |                         |                                                    |  |
|---------------|---------------|-------------|---------------|-----------------------|-------------------------|-------------------------|----------------------------------------------------|--|
|               | RESULTS FOR   | R 2020-2021 |               | RESULTS FOR 2020-2021 |                         |                         |                                                    |  |
| QUARTER       | NEW CLUB GOAL | NEW CLUBS   | DROPPED CLUBS | QUARTER MEI           | MBER GROWTH NET<br>GOAL | MEMBER GROWTH<br>ACTUAL | DROPPED<br>MEMBERS ACTUAL<br>(including transfers) |  |
| JULY/AUG/SEPT | 1             | 1           | 1             | JULY/AUG/SEPT         | 10                      | 60                      | 82                                                 |  |
| OCT/NOV/DEC   | 1             | 0           | 1             | OCT/NOV/DEC           | 10                      | 43                      | 61                                                 |  |
| JAN/FEB/MAR   | 0             | 0           | 1             | JAN/FEB/MAR           | 5                       | 8                       | 23                                                 |  |
| APR/MAY/JUNE  | 1             | 0           | 0             | APR/MAY/JUNE          | 5                       | 0                       | 0                                                  |  |

## GOALS AND ACTUAL NEW CLUBS CUMULATIVE