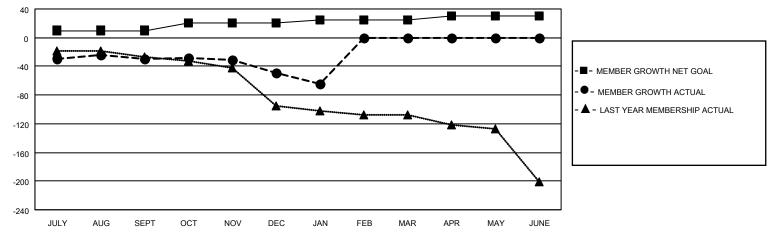

## **LOCATION SOUTH CAROLINA**

District 32 S

| Clubs         |               |             |               | Members               |                         |                         |                                                    |  |
|---------------|---------------|-------------|---------------|-----------------------|-------------------------|-------------------------|----------------------------------------------------|--|
|               | RESULTS FOR   | R 2020-2021 |               | RESULTS FOR 2020-2021 |                         |                         |                                                    |  |
| QUARTER       | NEW CLUB GOAL | NEW CLUBS   | DROPPED CLUBS | QUARTER MEI           | MBER GROWTH NET<br>GOAL | MEMBER GROWTH<br>ACTUAL | DROPPED<br>MEMBERS ACTUAL<br>(including transfers) |  |
| JULY/AUG/SEPT | 1             | 1           | 1             | JULY/AUG/SEPT         | 10                      | 60                      | 82                                                 |  |
| OCT/NOV/DEC   | 1             | 0           | 1             | OCT/NOV/DEC           | 10                      | 43                      | 61                                                 |  |
| JAN/FEB/MAR   | 0             | 0           | 1             | JAN/FEB/MAR           | 5                       | 8                       | 23                                                 |  |
| APR/MAY/JUNE  | 1             | 0           | 0             | APR/MAY/JUNE          | 5                       | 0                       | 0                                                  |  |

## GOALS AND ACTUAL MEMBERS CUMULATIVE

|                            |     |                                | ,                               |                |     |
|----------------------------|-----|--------------------------------|---------------------------------|----------------|-----|
| DROPPED CLUBS: 3           |     | 25 CLUBS OF 68 ADDED 1 OR MORE | GENDER DISTRIBUTION             |                |     |
|                            |     | NEW MEMBERS                    | MALE                            | 1,068 (64.53%) |     |
|                            |     |                                | FEMALE                          | 587 (35.47%)   |     |
| DROPPED MEMBERS            |     |                                |                                 |                |     |
| DECEASED                   | 20  | CLICK HERE FOR CUMULATIVE      | TOTAL FAMILY UNIT MEMBERS       |                | 391 |
| CLUB CANCELLED 6 OTHER 140 |     | MEMBERSHIP DATA                |                                 |                | 400 |
|                            |     |                                | FAMILY MEMBERS PAYING HALF DUES |                | 198 |
| TOTAL                      | 166 |                                | 000                             |                |     |